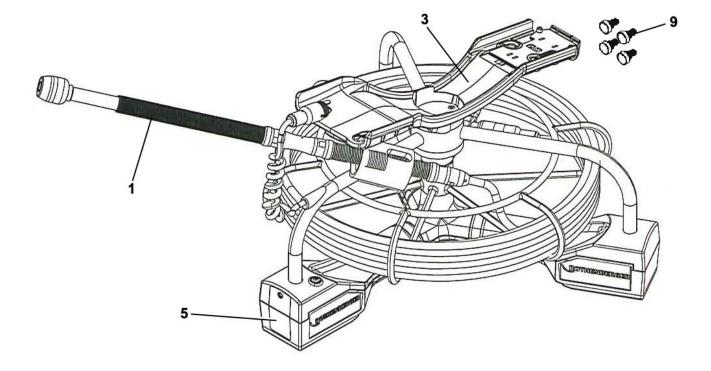

## **ROSCOPE i2000 Modul Pipe 25/16** No. 100000842\_150000052

| Item no. | Description                                         | Article no. | Quantity | Price (€) |
|----------|-----------------------------------------------------|-------------|----------|-----------|
| -        | Module 25/16 carry case                             | 150000318   | 1        | o.r.      |
| 1        | Camera head 25/16 with cable                        | 150000310   | 1        | o.r.      |
| 3        | Module 25/16 Mounting plate                         | 1500000314  | 1        | o.r.      |
| 5        | Module 25/16 Battery Door                           | 1500000316  | 1        | o.r.      |
| 9        | ROSCOPE i20000 Magnets à 4 pcs.                     | 1500000319  | 1        | o.r.      |
| 10       | i2000 Charger with adaptors for different countries | 1500001227  | 1        | o.r.      |