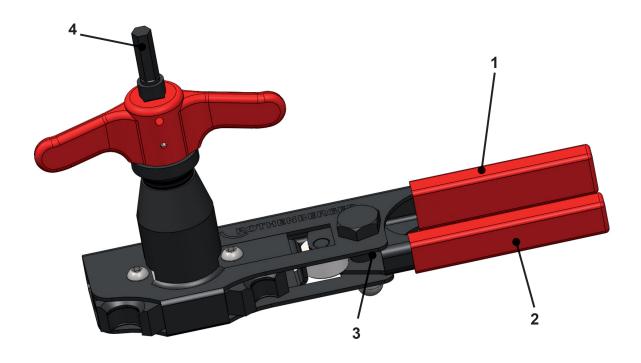

## ROFLARE REVOLVER No. 100000222 / 100000223 / 100000230 / 100000231

| Item no. | Description                   | Article no. | Quantity |
|----------|-------------------------------|-------------|----------|
| 1        | Plastic handle small ROFLARE  | 1300001735  | 1        |
| 2        | Plastic handle large ROFLARE  | 1300001736  | 1        |
| 3        | Tension spring ROFLARE d=1,10 | 1300002421  | 1        |
| 4        | Cordless Screwdriver Adapter  | 1300000594  | 1        |